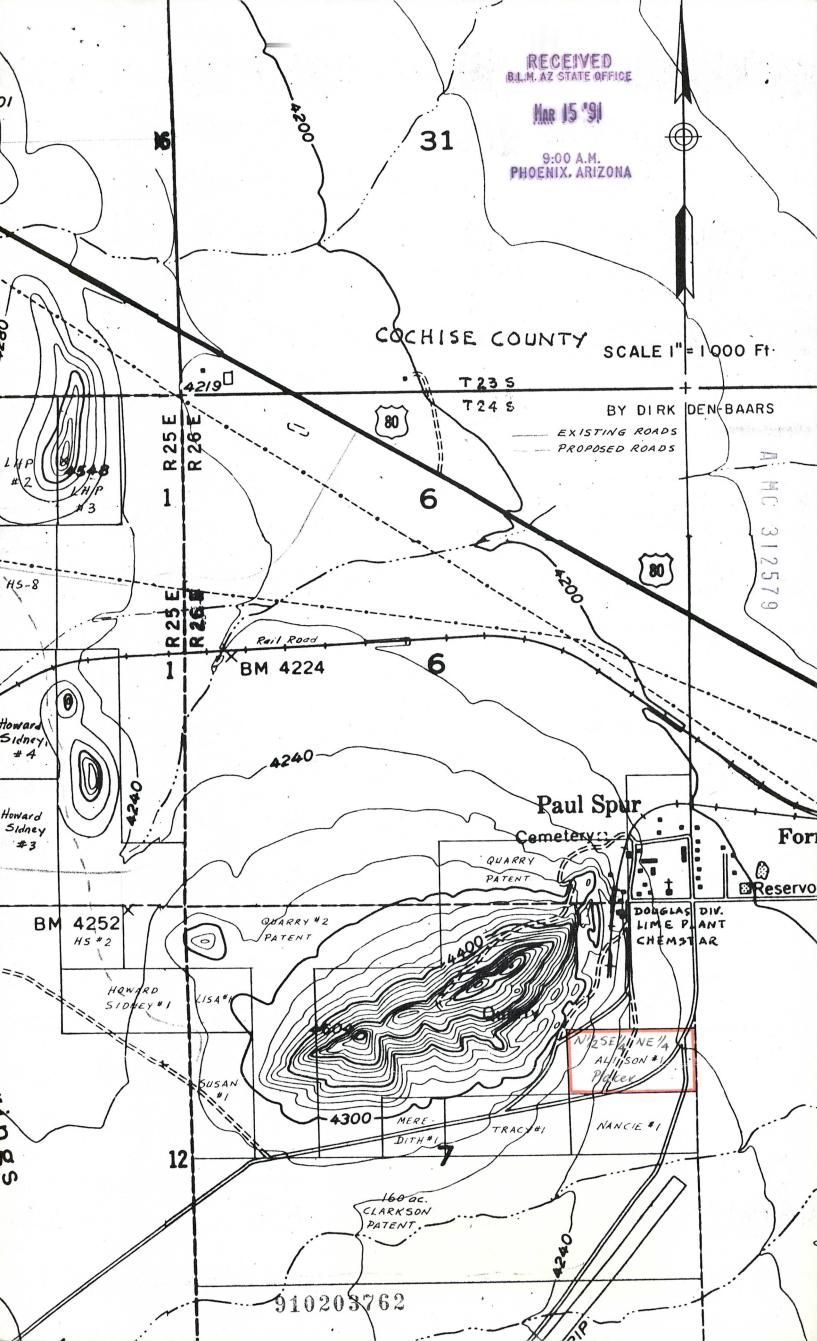

E                                          | HOUR                         |                             |
|                                                                       | RE                                            |                                               | /91 12                       | stated:                     |
|                                                                       |                                               |                                               |                              |                             |
|                                                                       | CHEMST                                        |                                               |                              | \$                          |



#### RECEIVED B.L.M. AZ STATE OFFICE

## Notice of Mining Location places claim

MAR 15 '91

| This Di                    | acer Mining Claim, th                         | e name of w                    | hich is the      | Howa          | 1RD 541             | NEY #           | 9:00 A                    |
|----------------------------|-----------------------------------------------|--------------------------------|------------------|---------------|---------------------|-----------------|---------------------------|
| This Pi                    | acer mining Claim, tr                         | ie name or w                   | men is the       | 71000         | in Doppe            |                 | FHYERIAL                  |
| PlacerMining valuable mine | Claim, situate on lar